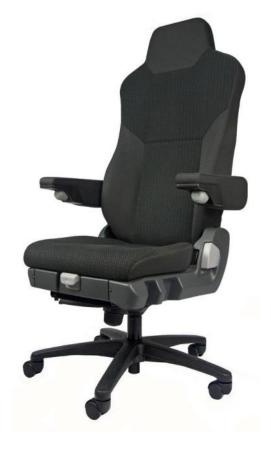

## **ISRI Big Boy Office Chair**

## **Features**

Experience the of the ISRI Big Boy Office Chair.

Advanced design incorporating world-renown Isringhausen Seating Technology ensures maximum safety and comfort. Efficient operating weight up to 135Kg, integrated head rest and anatomically shaped cushion and backrest foams are just some of the standard features in the ISRI big Boy Office Chair. This Chair meets the AFRDI rating of multi-shift 24/7 use for occupants up to 135Kg.

## **Technical Data**

- Standard seat cushion.
- Cushion length adjuster.
- High backrest with integrated headrest.
- Backrest adjustment.
- Gas height adjustment—seating height from 460.. To 560mm.
- Adjustable free floating inclination.
- Trimmed in breathable charcoal cloth.
- Adjustable armrests.