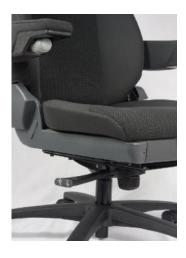

## **ISRI Big Boy Office Chair**

## **Features**

Experience the of the ISRI Big Boy Office Chair.

Advanced design incorporating world-renown Isringhausen Seating Technology ensures maximum safety and comfort. Efficient operating weight up to 135Kg, integrated head rest and anatomically shaped cushion and backrest foams are just some of the standard features in the ISRI big Boy Office Chair. This Chair meets the AFRDI rating of multi-shift 24/7 use for occupants up to 135Kg.

## **Technical Data**

- Standard seat cushion.
- Cushion length adjuster.
- High backrest with integrated headrest.
- Backrest adjustment.
- Gas height adjustment—seating height from 460.. To 560mm.
- Adjustable free floating inclination.
- Trimmed in breathable charcoal cloth.
- Adjustable armrests.