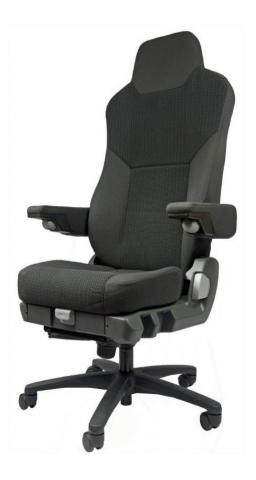

## **ISRI Big Boy Office Chair Pro**

## **Features**

Experience the of the ISRI Big Boy Office Chair.

Advanced design incorporating world-renown Isringhausen Seating Technology ensures maximum safety and comfort. Efficient operating weight up to 135Kg, integrated head rest and anatomically shaped cushion and backrest foams are just some of the standard features in the ISRI big Boy Office Chair. This Chair meets the AFRDI rating of multi-shift 24/7 use for occupants up to 135Kg.

## **Technical Data**

- Dual stage air lumbar support
- Comfort seat cushion.
- Cushion length adjuster.
- High backrest with integrated headrest.
- Backrest adjustment.
- Gas height adjustment—seating height from 460.. To 560mm.
- Adjustable free floating inclination.
- Trimmed in breathable charcoal cloth.
- Adjustable armrests.