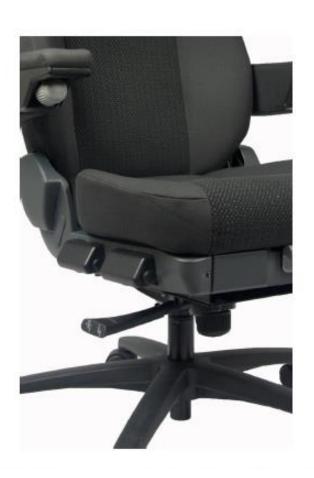

## **Technical Data**

- Dual stage air lumbar support
- Comfort seat cushion.
- Cushion length adjuster.
- High backrest with integrated headrest.
- Backrest adjustment.
- Gas height adjustment—seating height from 460.. To 560mm.
- Adjustable free floating inclination.
- Trimmed in breathable charcoal cloth.
- Adjustable armrests.