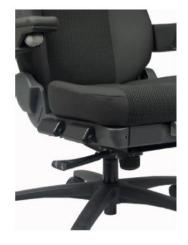

## **Features**

Experience the of the ISRI Big Boy Office Chair.

Advanced design incorporating world-renown Isringhausen Seating Technology ensures maximum safety and comfort. Efficient operating weight up to 135Kg, integrated head rest and anatomically shaped cushion and backrest foams are just some of the standard features in the ISRI big Boy Office Chair. This Chair meets the AFRDI rating of multi-shift 24/7 use for occupants up to 135Kg.

## **Technical Data**

- Dual stage air lumbar support
- Comfort seat cushion.
- Cushion length adjuster.
- High backrest with integrated headrest.
- Backrest adjustment.
- Gas height adjustment—seating height from 460.. To 560mm.
- Adjustable free floating inclination.
- Trimmed in breathable charcoal cloth.
- Adjustable armrests.