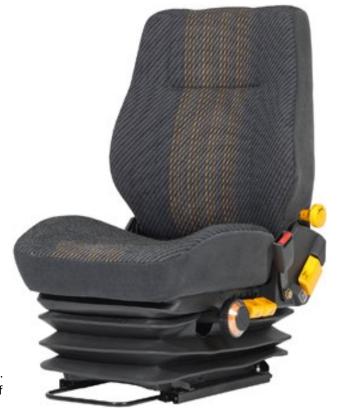

# ISRI 6000/345

# **Features**

Experience the safety and comfort of the ISRI 6000/345. The mechanical suspension, standard backrest, mechanical lumbar support and anatomically shaped cushion and backrest foams are just some of the standard features in the ISRI 6000/345. ISRI seats supporting drivers for more than fifty years. ISRI Seats Mackay supporting you with superior design, comfort and safety.

## **Technical Data**

- Mechanical suspension with a weight range from 50 to 130kg.
- Mechanical Height adjustment of 100mm
- Horizontal adjustment of 160mm.
- Mechanical lumbar support.
- Standard backrest .
- Backrest adjustment.
- Trimmed in breathable charcoal/yellow cloth.
- 2" lap seat belt certified to ISO 6683.