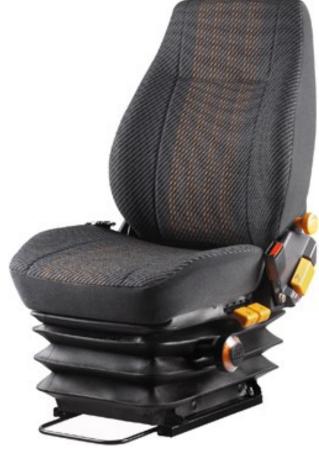

# ISRI 6000/348

## Features

Experience the safety and comfort of the ISRI 6000/348. The mechanical suspension, high backrest, mechanical lumbar support and anatomically shaped cushion and backrest foams are just some of the standard features in the ISRI 6000/348. ISRI seats supporting drivers for more than fifty years. ISRI Seats Mackay supporting you with superior design, comfort and safety.

## **Technical Data**

- Mechanical suspension with a weight range from 50 to 130kg.
- Mechanical Height adjustment of 100mm.
- Horizontal adjustment of 160mm.
- Mechanical lumbar support.
- High backrest .
- Backrest adjustment
- 2 seat belt fixing points.
- Trimmed in breathable charcoal/yellow cloth.
- 2" lap seat belt certified to ISO 6683.