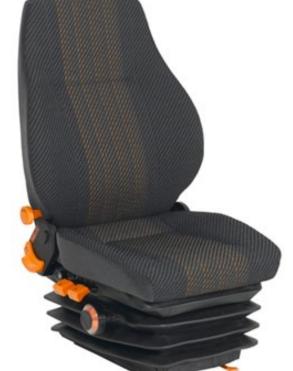

# ISRI 6000/517

## **Features**

Experience the safety and comfort of the ISRI 6000/517. The mechanical suspension, high backrest, mechanical lumbar support and anatomically shaped cushion and backrest foams are just some of the standard features in the ISRI 6000/517. ISRI seats supporting drivers for more than fifty years. ISRI Seats Mackay supporting you with superior design, comfort and safety.

#### **Technical Data**

- Mechanical suspension with a weight range from 50 to 130kg.
- Mechanical height adjustment of 65mm
- Mechanical lumbar support
- Horizontal adjustment of 180mm.
- High backrest.
- Backrest adjustment.
- 2 seat belt fixing points.
- Available in left and right hand controls.
- Trimmed in breathable charcoal/yellow cloth.