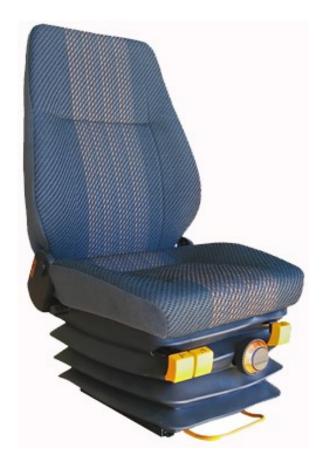

# ISRI 6000/577

## **Features**

Experience the safety and comfort of the ISRI 6000/577. The mechanical suspension, high backrest and anatomically shaped cushion and backrest foams are just some of the standard features in the ISRI 6000/577. ISRI seats supporting drivers for more than fifty years. ISRI Seats Mackay supporting you with superior design, comfort and safety.

#### **Technical Data**

- Mechanical suspension with a weight range from 50 to 130kg.
- Mechanical Height adjustment of 65mm.
- Horizontal adjustment of 180mm.
- High backrest.
- Backrest adjustment.
- 2 seat belt fixing points.
- Trimmed in breathable charcoal/yellow cloth.