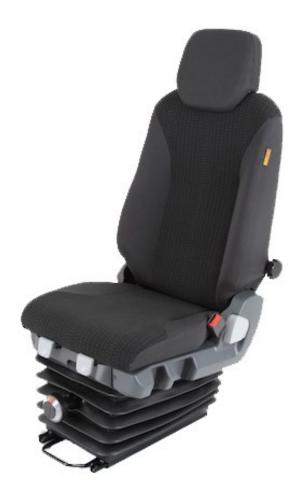

# ISRI 6030/880

### **Features**

Experience the safety and comfort of the ISRI 6030/880. The mechanical suspension, high backrest and anatomically shaped cushion and backrest foams are just some of the standard features in the ISRI 6030/880. ISRI seats supporting drivers for more than fifty years. ISRI Seats Mackay supporting you with superior design, comfort and safety.

#### **Technical Data**

- Mechanical suspension with a weight range from 50 to 130kg.
- Mechanical lumbar support.
- Mechanical Height adjustment.
- Horizontal adjustment of 230mm.
- High backrest.
- Backrest adjustment.
- 2 seat belt fixing points.
- Trimmed in breathable charcoal cloth.