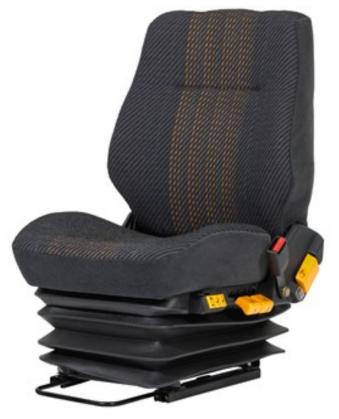

# ISRI 6500KM-345

# **Features**

Experience the safety and comfort of the ISRI 6500KM/345. The air suspension with built-in compressor, standard backrest, dual stage pneumatic lumbar support and anatomically shaped cushion and backrest foams are just some of the standard features in the ISRI 6500KM/345. ISRI seats supporting drivers for more than fifty years. ISRI Seats Mackay supporting you with superior design, comfort and safety.

#### **Technical Data**

- Air suspension with built-in compressor with a weight range from 50 to 130kg.
- Dual stage air lumbar support.
- Mechanical Height adjustment of 65mm.
- Horizontal adjustment of 160mm.
- Standard backrest.
- Backrest adjustment.
- 2" lap seat belt certified to ISO 6683.
- Trimmed in breathable charcoal/yellow cloth.