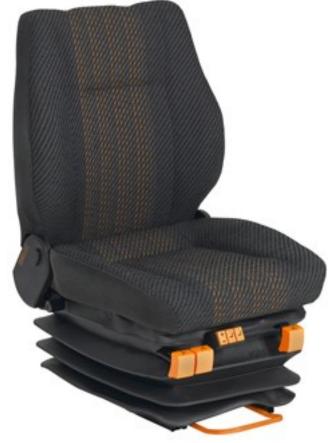

# ISRI 6500KM-575

## Features

Experience the safety and comfort of the ISRI 6500KM/575. The air suspension with built-in compressor, standard backrest, dual stage pneumatic lumbar support and anatomically shaped cushion and backrest foams are just some of the standard features in the ISRI 6500KM/575. ISRI seats supporting drivers for more than fifty years. ISRI Seats Mackay supporting you with superior design, comfort and safety.

### **Technical Data**

- Air suspension with built-in compressor with a weight range from 50 to 130kg.
- Dual stage air lumbar support.
- Mechanical Height adjustment of 65mm.
- Horizontal adjustment of 180mm.
- Standard backrest.
- Backrest adjustment.
- Trimmed in breathable grey/yellow cloth.
- Two seat belt fixing points.